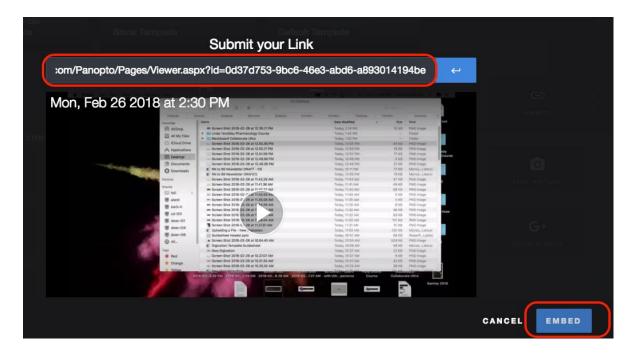

Step 2: Select EMBED:

**Step 3**: Paste your link in the box and click EMBED.

You will see the video embedded in your e-Portfolio.

Please note that if you are embedding a Panopto video, be sure to change the Permissions for the video to "Anyone with the link"