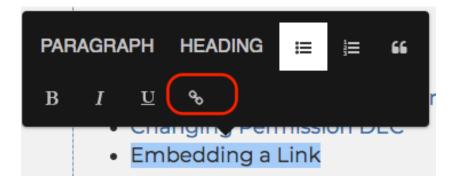

## **Embedding a Link**

There are two ways to embed a link in your DEC e-Portfolio:

Method One: Create a Link to Words

**Step 1**: Add a Rich Text Box by clicking on the Plus Sign and choosing Rich Text:

Step 2: Type in the words to describe the content for the link

**Step 3**: Highlight the words and click on the link Icon:

**Step 4**: Paste link and click on the Check Mark:

Method Two: Embed a Link

Step 1: Click on the Plus sign to Add Content