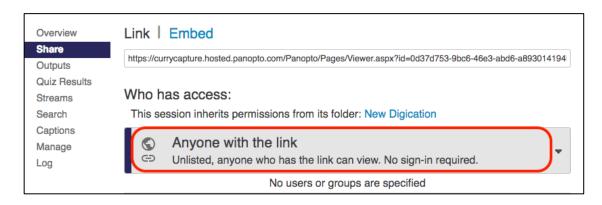

Step 2: Select EMBED:

**Step 3**: Paste your link in the box and click EMBED.

You will see the video embedded in your e-Portfolio.

Please note that if you are embedding a Panopto video, be sure to change the Permissions for the video to "Anyone with the link"